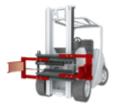

## **Drum Clamp T415-1**

#### **Specification:**

The KAUP Drum Clamp T415-1 can transport a drum or two drums side by side certainly and without palettes. Therefor the clamp arms are serially vulcanised with rubber.

Attachment has separate sideshift as standard. The maximum allowable sideshift stroke (e.g.  $\pm$  100 mm) is always available independent of fork or arm position (with clamps or fork positioners).