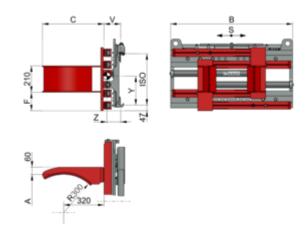

### **Technical specifications**

| Model     | _   |       |     |      |           |     |     |     |   |     |     |     |
|-----------|-----|-------|-----|------|-----------|-----|-----|-----|---|-----|-----|-----|
| 1T415-1   | 1-2 | 700   | 320 | ±100 | 420-1.600 | 970 | 485 | 146 | 2 | 133 | 113 | 196 |
| 1,5T415-1 | 1-2 | 1.250 | 320 | ±100 | 440-1.620 | 970 | 485 | 195 | 2 | 133 | 108 | 228 |
| 1,5T415-1 | 1-2 | 1.250 | 320 | ±100 | 440-1.620 | 970 | 485 | 195 | 3 | 133 | 108 | 228 |