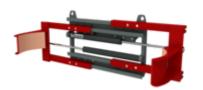

## **Drum Clamp T415-1**

#### **Specification:**

The KAUP Drum Clamp T415-1 can transport a drum or two drums side by side certainly and without palettes. Therefor the clamp arms are serially vulcanised with rubber.

Attachment has separate sideshift as standard. The maximum allowable sideshift stroke (e.g.  $\pm$  100 mm) is always available independent of fork or arm position (with clamps or fork positioners).