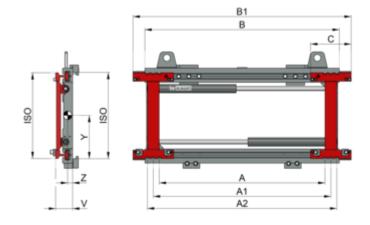

# **Technical specifications**

| Model    |       |     |         |         |         |     |     |     |     |   |    |    |     |     |
|----------|-------|-----|---------|---------|---------|-----|-----|-----|-----|---|----|----|-----|-----|
| 2T160B   | 2.080 | 600 | 150-410 | 250-510 | 320-580 | 750 | 750 | 240 | 120 | 2 | 96 | 33 | 234 | 100 |
| 2T160B   | 2.080 | 600 | 180-440 | 250-510 | 350-610 | 750 | 750 | 240 | 120 | 2 | 96 | 33 | 234 | 100 |
| 2T160B   | 2.080 | 600 | 150-550 | 250-650 | 320-720 | 750 | 890 | 240 | 120 | 2 | 96 | 33 | 234 | 100 |
| 2,5T160B | 2.500 | 600 | 150-410 | 250-510 | 320-580 | 750 | 750 | 240 | 120 | 2 | 96 | 30 | 246 | 105 |
| 2,5T160B | 2.500 | 600 | 180-440 | 250-510 | 350-610 | 750 | 750 | 240 | 120 | 2 | 96 | 30 | 246 | 105 |
| 2,5T160B | 2.500 | 600 | 150-550 | 250-650 | 320-720 | 750 | 890 | 240 | 120 | 2 | 96 | 30 | 245 | 105 |