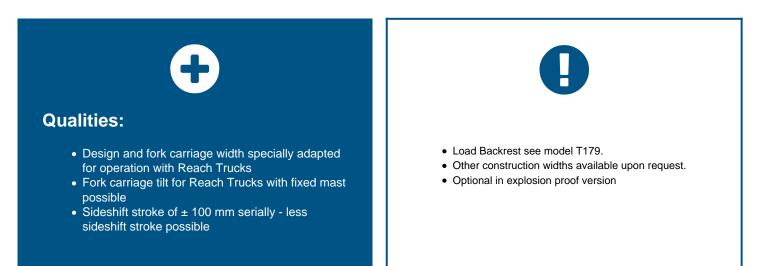

Attachment is operated hydraulically, i.e. supplied with oil from the forklift truck's hydraulic system. Truck requires one additional hydraulic function.

Attachment is available for operation in explosion hazardous areas.

Attachment can be fitted with load backrest model T179.

Attachment supplied serially without forks. All forks in accordance with ISO 2330 can be used. Matching forks model T180 are available.