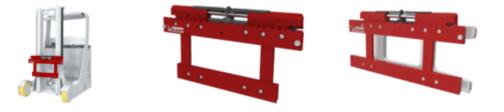

with oil from the forklift truck's hydraulic system. Truck requires one additional hydraulic function.



Attachment is available for operation in explosion hazardous areas.



Attachment can be fitted with load backrest model T179.



Attachment supplied serially without forks. All forks in accordance with ISO 2330 can be used. Matching forks model T180 are available.



## **Technical specifications**

| Model   |       |     |    |     |     |    |    |     |      |     |   |    |    |    |
|---------|-------|-----|----|-----|-----|----|----|-----|------|-----|---|----|----|----|
| 2T151P2 | 2.500 | 600 | 76 | 680 | 680 | 44 | 32 | 116 | ±75  | 808 | 2 | 72 | 36 | 56 |
| 2T151P2 | 2.500 | 600 | 76 | 890 | 680 | 44 | 32 | 116 | ±100 | 858 | 2 | 72 | 36 | 66 |





## **Product Images**