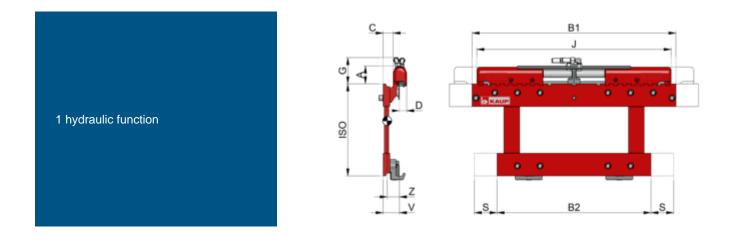

Attachment is operated hydraulically, i.e. supplied with oil from the forklift truck's hydraulic system. Truck requires one additional hydraulic function.

Attachment is available for operation in explosion hazardous areas.

## **Technical specifications**

| Model   |       |     |    |     |     |    |    |     |      |     |   |    |    |    |
|---------|-------|-----|----|-----|-----|----|----|-----|------|-----|---|----|----|----|
| 2T151P2 | 2.500 | 600 | 76 | 680 | 680 | 44 | 32 | 116 | ±75  | 808 | 2 | 72 | 36 | 56 |
| 2T151P2 | 2.500 | 600 | 76 | 890 | 680 | 44 | 32 | 116 | ±100 | 858 | 2 | 72 | 36 | 66 |