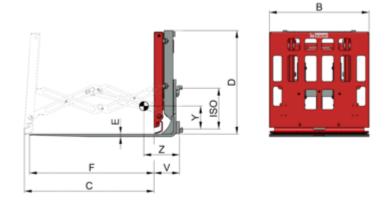

## **Technical specifications**

| Model  |       |     |       |       |       |    |       |   |     |     |     |
|--------|-------|-----|-------|-------|-------|----|-------|---|-----|-----|-----|
| 1T143S | 1.000 | 600 | 1.000 | 1.300 | 1.035 | 20 | 1.250 | 2 | 250 | 340 | 535 |
| 2T143S | 1.700 | 600 | 1.000 | 1.300 | 1.035 | 25 | 1.250 | 2 | 255 | 360 | 590 |
| 2T143S | 1.700 | 600 | 1.000 | 1.300 | 1.035 | 25 | 1.250 | 3 | 255 | 360 | 590 |
| 3T143S | 2.400 | 600 | 1.000 | 1.300 | 1.035 | 30 | 1.250 | 3 | 260 | 370 | 655 |