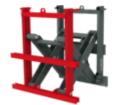

### **Specification:**

The KAUP Pantograph type T149/T149Z is put into operation whenever Telescopic Forks or Reach Forks cannot be used due to the thickness of the forks. The knife forks of this attachment can pick up loads with very little bottom clearance and stacked double deep for transportation. Additionally the Pantograph T149/T149Z can be combined with a whole range of other KAUP attachments - for example Bale Clamps and Roll Clamps.