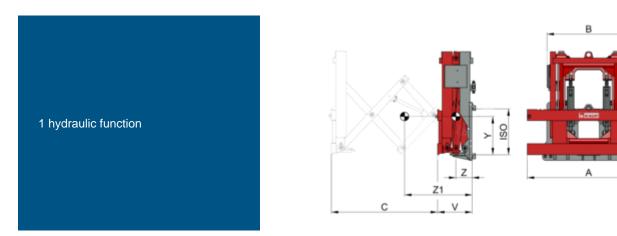

Attachment is operated hydraulically, i.e. supplied with oil from the forklift truck's hydraulic system. Truck requires one additional hydraulic function.

Attachment is available for operation in explosion hazardous areas.

Attachment is serially designed without sideshift. It can be fitted with separate or valveblock sidesift upon request.

Attachment supplied serially without forks. All forks in accordance with ISO 2330 can be used. Matching forks model T180 are available.

## **Technical specifications**

| Model   |       |     |       |       |       |       |   |     |     |     |       |
|---------|-------|-----|-------|-------|-------|-------|---|-----|-----|-----|-------|
| 2T149   | 2.000 | 600 | 1.040 | 730   | 950   | 970   | 2 | 310 | 146 | 609 | 450   |
| 2T149   | 2.000 | 600 | 1.040 | 730   | 950   | 970   | 3 | 310 | 146 | 609 | 450   |
| 2T149.1 | 1.200 | 600 | 1.040 | 730   | 1.200 | 1.060 | 2 | 310 | 141 | 711 | 458   |
| 2T149.1 | 1.200 | 600 | 1.040 | 730   | 1.200 | 1.060 | 3 | 310 | 141 | 711 | 458   |
| 3T149   | 3.000 | 600 | 1.150 | 1.130 | 800   | 970   | 3 | 435 | 198 | 565 | 680   |
| 4T149   | 3.500 | 600 | 1.350 | 1.130 | 800   | 970   | 4 | 435 | 189 | 539 | 745   |
| 2T149Z  | 3.000 | 500 | 1.100 | 890   | 620   | 1.170 | 2 | 354 | 149 | 436 | 470   |
| 2T149Z  | 3.000 | 500 | 1.100 | 890   | 620   | 1.170 | 3 | 354 | 149 | 436 | 470   |
| 3T149Z  | 3.500 | 600 | 1.150 | 1.120 | 750   | 1.290 | 3 | 355 | 165 | 519 | 704   |
| 3T149Z  | 3.500 | 600 | 1.150 | 1.120 | 750   | 1.290 | 4 | 355 | 167 | 525 | 697   |
| 8T149Z  | 6.000 | 600 | 1.500 | 1.050 | 1.045 | 1.538 | 4 | 465 | 236 | 741 | 1.320 |