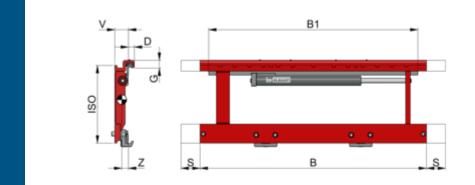

#### **Technical specifications**

| Model      |       |     |       |       |      |    |    |   |     |    |     |
|------------|-------|-----|-------|-------|------|----|----|---|-----|----|-----|
| 2T151P4N-C | 2.500 | 500 | 780   | 800   | ±160 | 33 | 33 | 2 | 55  | 21 | 55  |
| 2T151P-C   | 2.500 | 500 | 780   | 1.020 | ±225 | 33 | 40 | 2 | 72  | 34 | 57  |
| 2T151P-C   | 2.500 | 500 | 1.060 | 1.020 | ±225 | 33 | 40 | 2 | 72  | 35 | 68  |
| 2T151P-C   | 2.500 | 500 | 1.150 | 1.020 | ±225 | 33 | 40 | 2 | 72  | 35 | 73  |
| 4T151P-C   | 5.000 | 500 | 780   | 1.100 | ±250 | 40 | 49 | 3 | 82  | 36 | 90  |
| 4T151P-C   | 5.000 | 500 | 1.200 | 1.100 | ±250 | 40 | 49 | 3 | 82  | 38 | 117 |
| 4T151P-C   | 5.000 | 500 | 1.600 | 1.100 | ±250 | 40 | 49 | 3 | 82  | 40 | 143 |
| 6T151P-C   | 8.000 | 600 | 1.800 | 1.100 | ±250 | 50 | 66 | 4 | 107 | 55 | 301 |