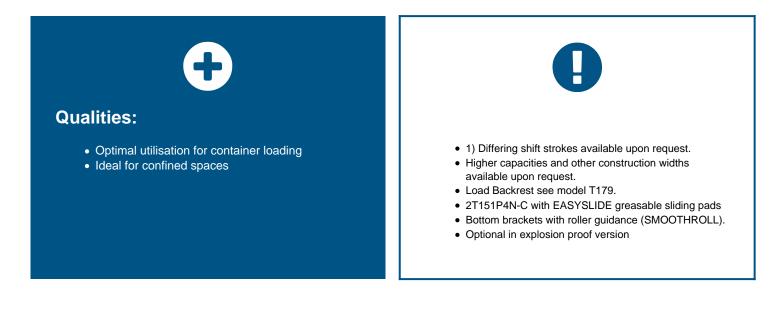

### Specification:

The KAUP Container Sideshifter T151P-C simplifies loading and unloading of containers. This attachment with increased sideshift stroke makes it possible to reach beyond the chassis width of the forklift truck and place loads close to the container wall.

Attachment is operated hydraulically, i.e. supplied with oil from the forklift truck's hydraulic system. Truck requires one additional hydraulic function.

Attachment is available for operation in explosion hazardous areas.

T179

Attachment supplied serially without forks. All forks in accordance with ISO 2330 can be used. Matching forks model T180 are available.

Attachment can be fitted with load backrest model T179.