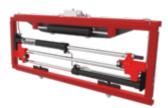

040 | 28 | 590 | 70-125  | 2 | 55 | 22 | 216 | 66  |
| 2T156B  | 2.500 | 500 | ±100 | 295-1055 | 1.150 | 28 | 590 | 70-125  | 2 | 55 | 22 | 215 | 70  |
| 4,5T156 | 5.000 | 500 | ±100 | 355-1055 | 1.150 | 40 | 600 | 100-150 | 3 | 82 | 39 | 265 | 136 |
| 4,5T156 | 5.000 | 500 | ±100 | 355-1255 | 1.350 | 40 | 600 | 100-150 | 3 | 82 | 40 | 265 | 152 |



## Fork Positioner T156



## **Qualities:**

- Excellent price-performance ratio
- For light duty operation
- Hydraulic parallel movement
- Independent sideshift
- Original forklift trucks useable
- Optional: without sideshift



- Not suitable for clamping between the forks.
- Forks see model T180.
- The original forks of the forklift truck, up to length of 1600 mm, can be used.
- Load backrest see model T173

#### **Product Images**