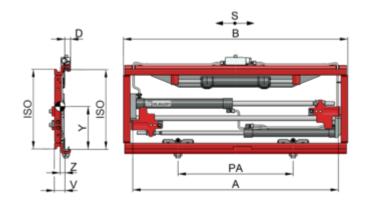

# **Technical specifications**

| Model   |       |     |      |          |       |    |     |         |   |    |    |     |     |
|---------|-------|-----|------|----------|-------|----|-----|---------|---|----|----|-----|-----|
| 2T156B  | 2.500 | 500 | ±100 | 290-795  | 890   | 28 | 590 | 70-125  | 2 | 55 | 23 | 217 | 60  |
| 2T156B  | 2.500 | 500 | ±100 | 290-885  | 980   | 28 | 590 | 70-125  | 2 | 55 | 22 | 217 | 63  |
| 2T156B  | 2.500 | 500 | ±100 | 310-945  | 1.040 | 28 | 590 | 70-125  | 2 | 55 | 22 | 216 | 66  |
| 2T156B  | 2.500 | 500 | ±100 | 295-1055 | 1.150 | 28 | 590 | 70-125  | 2 | 55 | 22 | 215 | 70  |
| 4,5T156 | 5.000 | 500 | ±100 | 355-1055 | 1.150 | 40 | 600 | 100-150 | 3 | 82 | 39 | 265 | 136 |
| 4,5T156 | 5.000 | 500 | ±100 | 355-1255 | 1.350 | 40 | 600 | 100-150 | 3 | 82 | 40 | 265 | 152 |