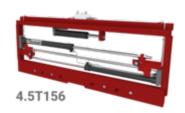

0 | 28 | 590 | 70-125  | 2 | 55 | 22 | 216 | 66  |
| 2T156B  | 2.500 | 500 | ±100 | 295-1055 | 1.150 | 28 | 590 | 70-125  | 2 | 55 | 22 | 215 | 70  |
| 4,5T156 | 5.000 | 500 | ±100 | 355-1055 | 1.150 | 40 | 600 | 100-150 | 3 | 82 | 39 | 265 | 136 |
| 4,5T156 | 5.000 | 500 | ±100 | 355-1255 | 1.350 | 40 | 600 | 100-150 | 3 | 82 | 40 | 265 | 152 |



## Fork Positioner T156



## **Qualities:**

- Excellent price-performance ratio
- For light duty operation
- Hydraulic parallel movement
- Independent sideshift
- Original forklift trucks useable
- Optional: without sideshift



- Not suitable for clamping between the forks.
- Forks see model T180.
- The original forks of the forklift truck, up to length of 1600 mm, can be used.
- Load backrest see model T173

#### **Product Images**