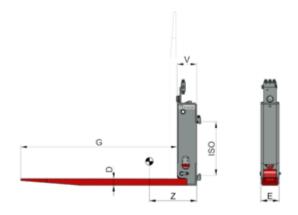

# **Technical specifications**

| Model   |       |     |     |    |       |     |   |     |     |     |
|---------|-------|-----|-----|----|-------|-----|---|-----|-----|-----|
| 1T180KH | 1.500 | 500 | 120 | 40 | 1.000 | 535 | 2 | 150 | 284 | 80  |
| 2T180KH | 2.500 | 500 | 140 | 50 | 1.000 | 620 | 2 | 150 | 300 | 100 |
| 3T180KH | 3.500 | 500 | 150 | 50 | 1.000 | 770 | 3 | 185 | 303 | 132 |