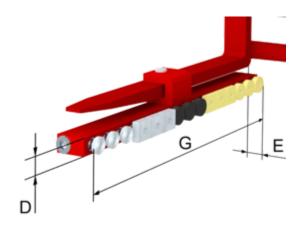

## **Technical specifications**

| Model   |       |   |    |     |
|---------|-------|---|----|-----|
| 2T102UH | 1.265 | - | 90 | 170 |

### **Qualities:**

- Simple assembly
- Solid construction
- Complete range of different buffers for compensation

- 1) \*Height D depends on coating / buffers: HG = Rubber coating Ø 75 mm, HV = Polyurethane coating Ø 75 mm, HV-Q = Square Polyure
- 2) Length G depends on the number of pistons (): available arm length 937 (11), 1.019 (12), 1.101 (13), 1.183 (14), 1.265 (15)