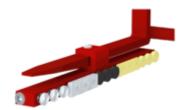

#### **Specification:**

KAUP underslung Block & Brick Arms T102UH are designed with mechano-hydraulic equilibration with different coatings which compensate irregular contours so that the load can be clamped optimally.

### **Block & Brick Arms T102UH**