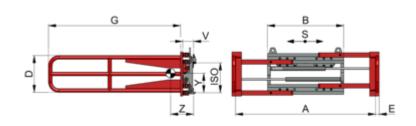

### **Technical specifications**

| Model    |     |       |      |           |       |     |    |       |   |     |     |     |     |
|----------|-----|-------|------|-----------|-------|-----|----|-------|---|-----|-----|-----|-----|
| 1,5T413R | 500 | 1.000 | ±100 | 760-2.260 | 1.130 | 500 | 50 | 1.500 | 2 | 133 | 266 | 263 | 348 |
| 1,5T413R | 500 | 1.000 | ±100 | 840-2.460 | 1.330 | 500 | 50 | 1.500 | 2 | 133 | 259 | 262 | 362 |
| 1,5T413R | 500 | 1.000 | ±100 | 840-2.460 | 1.330 | 500 | 50 | 1.800 | 2 | 133 | 304 | 262 | 372 |
| 2T413R   | 800 | 1.000 | ±100 | 600-1.900 | 1.040 | 500 | 50 | 1.800 | 2 | 143 | 313 | 263 | 377 |
| 2T413R   | 800 | 1.000 | ±100 | 600-2.450 | 1.600 | 500 | 50 | 1.800 | 2 | 143 | 279 | 263 | 438 |