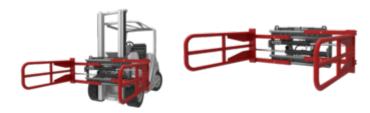

### Foam Rubber Clamp T413R

#### **Specification:**

The easiest way to transport non-palletised bales of foam rubber or styrofoam is with clamps in the T413R range designed with high visibility. The Foam Rubber Clamp has the same high qualities of all KAUP clamps: variability, stability, reliability.

#### **Qualities:**

- Excellent price-performance ratio
- Good visibility conditions
- Solid strengthened design with KAUP clamp profiles from T-profiles and C-profiles
- Strong tube design
- Independent sideshift serially
- Customer specified modifications feasible