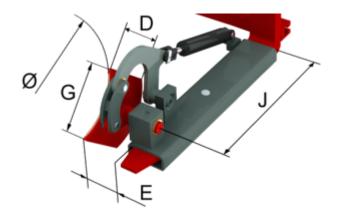

## **Technical specifications**

| Model        |   |         |     |     |     |     |     |
|--------------|---|---------|-----|-----|-----|-----|-----|
| 2T106AH180   | 1 | 560-630 | 400 | 250 | 180 | 800 | 120 |
| 2T106A-2H180 | 2 | 560-630 | 400 | 250 | 180 | 800 | 148 |
| 4T106A-2H180 | 2 | 560-630 | 400 | 250 | 180 | 800 | 158 |

### **Qualities:**

- Simple assembly
- Solid construction
- Other drum diameters available
- Hydraulically turnable by 180° Adaption for drum handling possible

- 1) Arm-overhang per side.
- 2) Minimum distance to fork shank
- Rotating roll arms for other diameters available upon request.
- special designs available for transportation of plastic drums (upon request)