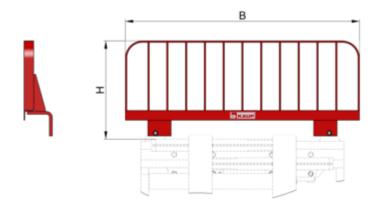

# **Technical specifications**

| Model   | -     |     |    |
|---------|-------|-----|----|
| 1T479   | 720   | 500 | 20 |
| 1.5T479 | 970   | 500 | 26 |
| 2T479   | 970   | 500 | 26 |
| 3T479   | 970   | 500 | 26 |
| 3T479   | 1.250 | 500 | 35 |
| 4T479   | 1.250 | 500 | 35 |
| 5T479   | 1.250 | 500 | 35 |
| 6T479   | 1.460 | 500 | 60 |
| 8T479   | 1.750 | 500 | 67 |
| 10T479  | 2.000 | 500 | 82 |

## **Qualities:**

- Solid construction
- Good visibility conditions

- The matching models are: T160, T466, T411R, T411Z, T411, T411D, T412, T413, T414, T415, T406.
- Maximum height H = 1.000 mm.
- Maximum height H = 1.000 mm, otherwise upon request.