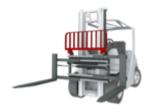

## **Specification:**

The KAUP Load Backrest T479 has been designed to secure and stabilize loads transported with all kinds of KAUP Fork Positioners and Clamps.

Attachment is available for operation in explosion hazardous areas.