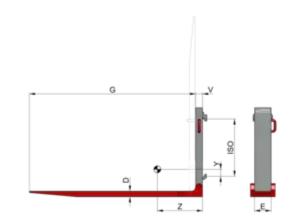

## **Technical specifications**

| Model     |       |     |     |    |       |   |    |     |    |     |
|-----------|-------|-----|-----|----|-------|---|----|-----|----|-----|
| 1T180KM   | 1.500 | 500 | 80  | 40 | 1.200 | 2 | 50 | 320 | 61 | 52  |
| 2T180KM   | 2.000 | 500 | 100 | 40 | 1.200 | 2 | 50 | 336 | 60 | 63  |
| 2,5T180KM | 2.500 | 500 | 120 | 40 | 1.200 | 2 | 50 | 339 | 54 | 76  |
| 3T180KM   | 3.500 | 500 | 130 | 45 | 1.200 | 3 | 60 | 305 | 96 | 103 |
| 4T180KM   | 4.000 | 500 | 130 | 50 | 1.200 | 3 | 60 | 311 | 91 | 107 |
| 5T180KM   | 5.000 | 500 | 150 | 50 | 1.200 | 3 | 60 | 313 | 86 | 124 |