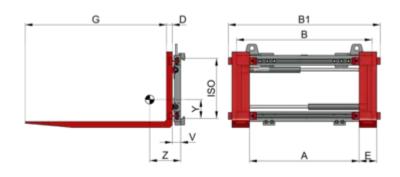

# **Technical specifications**

| Model     |       |     |         |     |     |    |     |       |   |    |     |     |     |
|-----------|-------|-----|---------|-----|-----|----|-----|-------|---|----|-----|-----|-----|
| 1,5T160BZ | 1.330 | 600 | 150-510 | 750 | 750 | 40 | 100 | 1.200 | 2 | 71 | 265 | 124 | 187 |
| 1,5T160BZ | 1.330 | 600 | 150-610 | 750 | 850 | 40 | 100 | 1.200 | 2 | 71 | 265 | 124 | 187 |
| 2T160BZ   | 2.080 | 600 | 110-470 | 750 | 750 | 45 | 120 | 1.200 | 2 | 71 | 304 | 109 | 222 |
| 2T160BZ   | 2.080 | 600 | 110-570 | 750 | 850 | 45 | 120 | 1.200 | 2 | 71 | 304 | 109 | 223 |
| 2,5T160BZ | 2.500 | 600 | 110-470 | 750 | 750 | 50 | 120 | 1.200 | 2 | 71 | 303 | 114 | 240 |
| 2,5T160BZ | 2.500 | 600 | 110-570 | 750 | 850 | 50 | 120 | 1.200 | 2 | 71 | 302 | 115 | 241 |