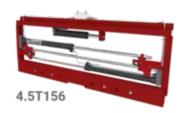

## Fork Positioner T156

#### **Specification:**

The Fork Positioner T156 is the starter series of KAUP Fork Positioners. This attachment with excellent price-performance ratio is designed with hydraulic parallel movement with two cylinders and is based on the P4-Sideshifter.

#### **Product Images**