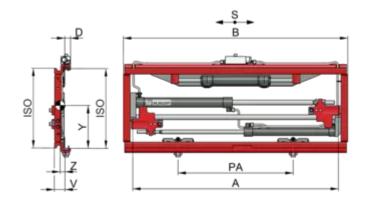

# **Technical specifications**

| Model   | -     |     |      |          |       |    |     |         |   |    |    |     |     |
|---------|-------|-----|------|----------|-------|----|-----|---------|---|----|----|-----|-----|
| 2T156B  | 2.500 | 500 | ±100 | 290-795  | 890   | 28 | 590 | 70-125  | 2 | 55 | 23 | 217 | 60  |
| 2T156B  | 2.500 | 500 | ±100 | 290-885  | 980   | 28 | 590 | 70-125  | 2 | 55 | 22 | 217 | 63  |
| 2T156B  | 2.500 | 500 | ±100 | 310-945  | 1.040 | 28 | 590 | 70-125  | 2 | 55 | 22 | 216 | 66  |
| 2T156B  | 2.500 | 500 | ±100 | 295-1055 | 1.150 | 28 | 590 | 70-125  | 2 | 55 | 22 | 215 | 70  |
| 4,5T156 | 5.000 | 500 | ±100 | 355-1055 | 1.150 | 40 | 600 | 100-150 | 3 | 82 | 39 | 265 | 136 |
| 4,5T156 | 5.000 | 500 | ±100 | 355-1255 | 1.350 | 40 | 600 | 100-150 | 3 | 82 | 40 | 265 | 152 |