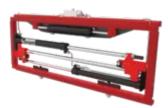

## Fork Positioner T156

#### **Specification:**

The Fork Positioner T156 is the starter series of KAUP Fork Positioners. This attachment with excellent price-performance ratio is designed with hydraulic parallel movement with two cylinders and is based on the P4-Sideshifter.

#### **Product Images**