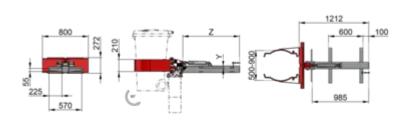

## Mini Drum Tipping Clamp T405/130

## Specification:

With the KAUP Mini Drum Tipping Clamp T405/130 cylindrical drums can be taken up, transported and put away when required around 90° tilted. For it the mini drums clamp has to be put on the existing forks, arrested and connected hydraulically with the forklift.

Attachment is hydraulically tiltable by 90°

Attachment is available for operation in explosion hazardous areas.

Attachment is operated hydraulically, i.e. supplied with oil from the forklift truck's hydraulic system. Truck requires two additional hydraulic functions.

## **Technical specifications**

| Model       |     |     |         |     |     |    |     |
|-------------|-----|-----|---------|-----|-----|----|-----|
| 0,3T405/130 | 300 | 320 | 520-920 | 90° | 987 | 30 | 181 |