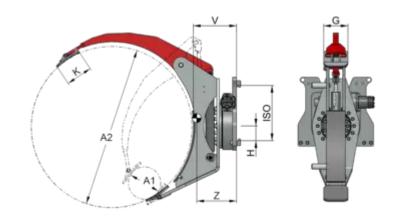

### **Technical specifications**

| Model  |     |      |     |           |     |     |     |       |     |   |     |     |     |
|--------|-----|------|-----|-----------|-----|-----|-----|-------|-----|---|-----|-----|-----|
| 1T458S | 350 | 90°  | 600 | 250-1.200 | 180 | 200 | 84  | 1.950 |     | 2 | 340 | 258 | 245 |
| 1T458S | 350 | 360° | 600 | 250-1.200 | 180 | 200 | 109 | 2.570 | 3,0 | 2 | 320 | 222 | 260 |