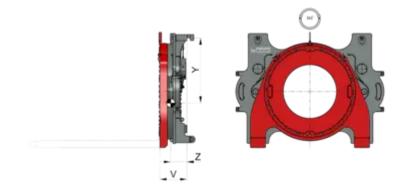

## **Technical specifications**

| Model  | -      |       |         |     |     |     |       |       |
|--------|--------|-------|---------|-----|-----|-----|-------|-------|
| 10T351 | 12.000 | 900   | 20.017  | 19  | 440 | 270 | 690   | 1.910 |
| 15T351 | 15.000 | 900   | 39.424  | 37  | 450 | 290 | 710   | 2.130 |
| 20T351 | 15.000 | 1.200 | 61.743  | 63  | 465 | 230 | 830   | 3.700 |
| 25T351 | 20.000 | 1.200 | 123.485 | 125 | 465 | 220 | 820   | 4.000 |
| 30T351 | 20.000 | 1.600 | 152.427 | 155 | 475 | 231 | 804   | 4.780 |
| 35T351 | 25.000 | 1.600 | 152.427 | 155 | 485 | 240 | 880   | 5.050 |
| 42T351 | 30.000 | 1.600 | 152.427 | 155 | 495 | 242 | 885   | 5.320 |
| 52T351 | 36.000 | 1.600 | 189.406 | 192 | 525 | 330 | 1.100 | 7.400 |
| 62T351 | 42.000 | 1.600 | 204.203 | 207 | 540 | 340 | 1.700 | 9.080 |