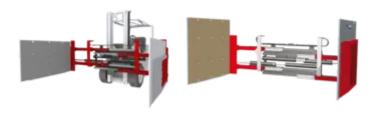

## **Telescopic Appliance-/ Carton Clamp T414GT-1L**

#### **Specification:**

The KAUP Telescopic Appliance-/Carton Clamp T414GT-1L is equipped with parallel running contact pads. The long, slender clamp arms predestine this attachment for the truck and container loading.

Attachment has separate sideshift as standard. The maximum allowable sideshift stroke (e.g.  $\pm$  100 mm) is always available independent of fork or arm position (with clamps or fork positioners).

Attachment is operated hydraulically, i.e. supplied with oil from the forklift truck's hydraulic system. Truck requires two additional hydraulic functions.

Attachment is available with Smart Load Control (SLC), an autonomous system for controlling the clamp force. The required pressures are always adjusted autonomously depending on the load.

Attachment can be fitted with different types of contact pad surfaces specifically suited to the application.

Attachment is available with automatic pressure adjustment.

Attachment is designed with toe-in on the tips which should be taken into account when choosing the opening range.