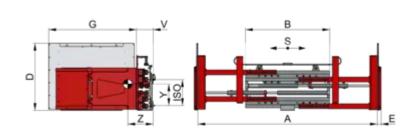

## **Technical specifications**

| Model      | -     |     |      |           |       |       |    |       |   |     |     |     |
|------------|-------|-----|------|-----------|-------|-------|----|-------|---|-----|-----|-----|
| 2T414GT-1L | 1.250 | 700 | ±100 | 480-2.740 | 1.330 | 1.050 | 60 | 1.380 | 2 | 276 | 401 | 930 |
| 3T414GT-1L | 1.800 | 700 | ±100 | 480-2.740 | 1.330 | 1.050 | 60 | 1.380 | 3 | 276 | 395 | 955 |