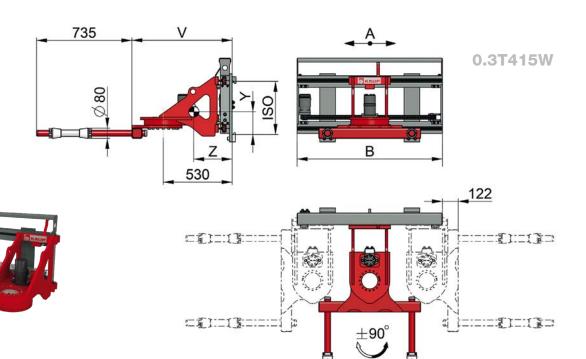

## Cask Handler 0.3T415W / WD

with independent sideshift  $\cdot$  2 hydraulic functions

| Model        | Capacity<br>kg | LCD<br>mm | Adjusting<br>range<br>A<br>mm | construction<br>width<br>B<br>mm | ISO<br>class | V<br>mm | CofG<br>Z<br>mm | CofG <sub>v</sub><br>Y<br>mm | Weight<br>kg |
|--------------|----------------|-----------|-------------------------------|----------------------------------|--------------|---------|-----------------|------------------------------|--------------|
| 0.3T 415 W   | 300            | 475       | ± 440                         | 1.120                            | 2            | 773     | 296             | 176                          | 250          |
| 0.3T 415 WD* | 300            | 475       | ± 440                         | 1.120                            | 2            | 853     | 333             | 171                          | 265          |
| 0.6T 415 W   | 600            | 400       | ± 400                         | 1.120                            | 2            | 1.230   | 530             | 153                          | 285          |