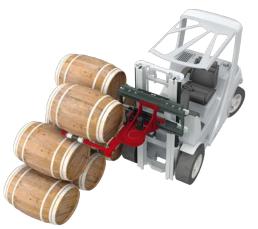

Designed for working in confined spaces the 0.3T415W can handle stacked casks (empty or filled with wine, whisky etc.) as well as stack and retrieve them even in narrow passages – and this to the left or right in driving direction.

The carrying rams of the attachment are fitted with adjustable rubber rollers which allow handling of nearly all sizes and versions of wine and spirit casks.