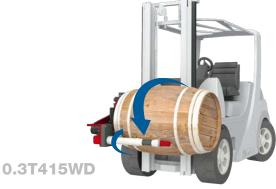

# **Turning the cask**

0180°

The KAUP Cask Handler 0.3T415W can turn casks sidewards precisely and step less up to 180°.

Thus the 0.3T415W can lift and place casks to the left and / or right in driving direction.

Driving inaccuracies can be compensated and time consuming maneuvring or damage to the cask prevented.