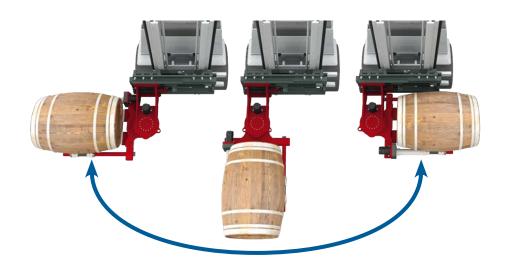

# **Turning the cask**

0180°

The KAUP Cask Handler 0.3T415W can turn casks sidewards precisely and step less up to 180°.

Thus the 0.3T415W can lift and place casks to the left and / or right in driving direction.

Driving inaccuracies can be compensated and time consuming maneuvring or damage to the cask prevented.

#### Lateral shift of the cask

The cask can be shifted laterally, crosswise to driving direction, by up to 840 mm to safely remove them from a stack or off a shelf.

Designed with independent sideshift the KAUP Cask Handler can be shifted laterally by  $\pm$  100 mm. In addition the carriage can be shifted  $\pm$  320 mm within the frame so that a total sideshift stroke of  $\pm$  420 mm is readily available.