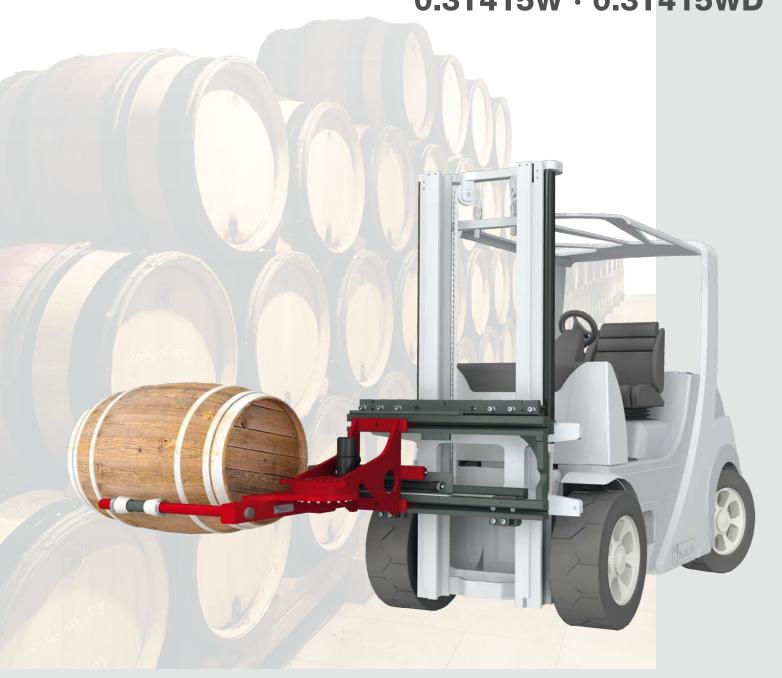

# Cask Handler 0.3T415W · 0.3T415WD

0.3T415W · 0.3T415WD

## **KAUP Cask Handler 0.3T415W**

The KAUP Cask Handler 0.3T415W opens up new dimensions in internal transport logistics.

Fitted with the 0.3T415W every forklift truck can take over all transportation requirements in warehouses and cellars quickly, securely and efficiently which, to date, was done manually and therefore very time consuming.

Designed for working in confined spaces the 0.3T415W can handle stacked casks (empty or filled with wine, whisky etc.) as well as stack and retrieve them even in narrow passages – and this to the left or right in driving direction.

The carrying rams of the attachment are fitted with adjustable rubber rollers which allow handling of nearly all sizes and versions of wine and spirit casks.