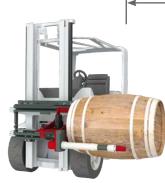

#### Lateral shift of the cask

The cask can be shifted laterally, crosswise to driving direction, by up to 840 mm to safely remove them from a stack or off a shelf.

Designed with independent sideshift the KAUP Cask Handler can be shifted laterally by  $\pm$  100 mm. In addition the carriage can be shifted  $\pm$  320 mm within the frame so that a total sideshift stroke of  $\pm$  420 mm is readily available.

840 mm