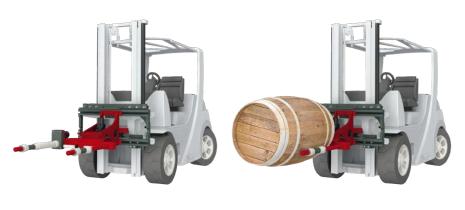

## **KAUP Cask Handler 0.3T415W**

The KAUP Cask Handler 0.3T415W opens up new dimensions in internal transport logistics.

Fitted with the 0.3T415W every forklift truck can take over all transportation requirements in warehouses and cellars quickly, securely and efficiently which, to date, was done manually and therefore very time consuming.

Designed for working in confined spaces the 0.3T415W can handle stacked casks (empty or filled with wine, whisky etc.) as well as stack and retrieve them even in narrow passages – and this to the left or right in driving direction.