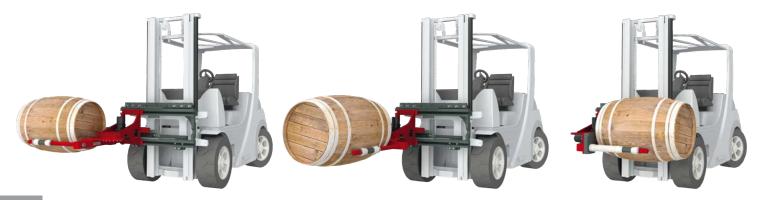

## Rolling the cask

The rams of the KAUP Cask Handler **0.3T415W** are fitted with mechanical rolling castors.

In the position "crosswise to driving direction" the driver can gently set the cask down and drive slowly forwards. Thus the cask is rolled and, at the same time, guided between the rams.

Rolling the casks manually in order to mix the contents or empty the cask (e.g. after cleaning) can be done by the forklift truck more quickly and efficiently. Additionally casks stacked in blocks can be easily raised in order to rotate them manually with very little physical force.

One of the rams of the KAUP Cask Handler **0.3T415WD** is fitted with hydraulically rotating rollers in order to mix the contents or to empty the cask.

KAUP