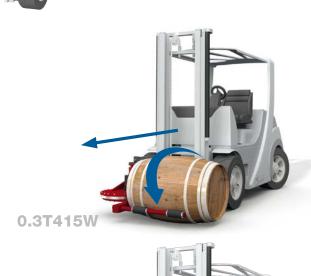

# **Turning the cask**

0180°

The KAUP Cask Handler 0.3T415W can turn casks sidewards precisely and step less up to 180°.

Thus the 0.3T415W can lift and place casks to the left and / or right in driving direction.

Driving inaccuracies can be compensated and time consuming maneuvring or damage to the cask prevented.