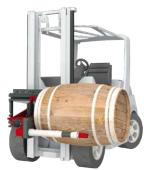

## Rolling the cask

The rams of the KAUP Cask Handler **0.3T415W** are fitted with mechanical rolling castors.

In the position "crosswise to driving direction" the driver can gently set the cask down and drive slowly forwards. Thus the cask is rolled and, at the same time, guided between the rams.

Rolling the casks manually in order to mix the contents or empty the cask (e.g. after cleaning) can be done by the forklift truck more quickly and efficiently. Additionally casks stacked in blocks can be easily raised in order to rotate them manually with very little physical force.