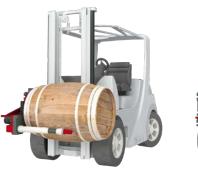

## **KAUP Cask Handler 0.3T415W**

The KAUP Cask Handler 0.3T415W opens up new dimensions in internal transport logistics.

Fitted with the 0.3T415W every forklift truck can take over all transportation requirements in warehouses and cellars quickly, securely and efficiently which, to date, was done manually and therefore very time consuming.

Designed for working in confined spaces the 0.3T415W can handle stacked casks (empty or filled with wine, whisky etc.) as well as stack and retrieve them even in narrow passages – and this to the left or right in driving direction.

The carrying rams of the attachment are fitted with adjustable rubber rollers which allow handling of nearly all sizes and versions of wine and spirit casks.