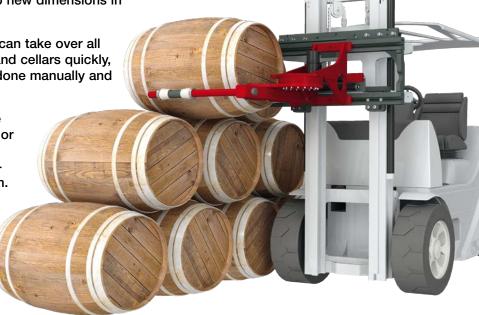

## **KAUP Cask Handler 0.3T415W**

The KAUP Cask Handler 0.3T415W opens up new dimensions in internal transport logistics.

Fitted with the 0.3T415W every forklift truck can take over all transportation requirements in warehouses and cellars quickly, securely and efficiently which, to date, was done manually and therefore very time consuming.

Designed for working in confined spaces the 0.3T415W can handle stacked casks (empty or filled with wine, whisky etc.) as well as stack and retrieve them even in narrow passages – and this to the left or right in driving direction.

Rolling the casks manually in order to mix the contents or empty the cask (e.g. after cleaning) can be done by the forklift truck more quickly and efficiently. Additionally casks stacked in blocks can be easily raised in order to rotate them manually with very little physical force.