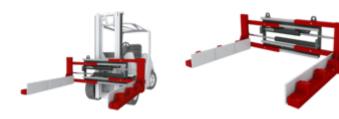

### **Block Clamp T412HP**

#### **Specification:**

KAUP Block Clamps T412HP are usually used to handle blocks with the common dimensions of 400 x 200 x 200 mm. Therefore the clamping arms are each fitted with three mechanical equilibration plates (400 x 200 mm). Typically they are manufactured from bulb plate. Depending on the particular application, polyurethane coated contact surfaces are also available.