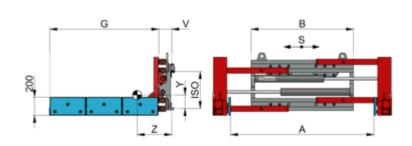

## **Technical specifications**

| Model     | _     |     |                   |      |           |       |       |   |     |     |     |       |
|-----------|-------|-----|-------------------|------|-----------|-------|-------|---|-----|-----|-----|-------|
| 2T412HP   | 2.000 | 500 | ±100              | -    | 260-1.560 | 1.130 | 1.200 | 2 | 143 | 394 | 145 | 585   |
| 2T412HP   | 2.000 | 500 | ±100              | -    | 260-1.560 | 1.130 | 1.200 | 3 | 143 | 394 | 145 | 585   |
| 3T412HP   | 2.500 | 500 | ±100              | -    | 280-1.580 | 1.130 | 1.200 | 3 | 152 | 373 | 152 | 633   |
| 4,5T412HP | 3.200 | 600 | ±100              | -    | 310-1.710 | 1.330 | 1.200 | 3 | 189 | 322 | 189 | 914   |
| 5T412HP   | 3.500 | 600 | ±160              | -    | 200-1.800 | 1.460 | 1.200 | 4 | 178 | 287 | 248 | 1.009 |
| 5T412BHP  | 3.900 | 600 | VSS <sup>1)</sup> | ±325 | 300-1.600 | 1.300 | 1.200 | 4 | 211 | 285 | 293 | 1.212 |