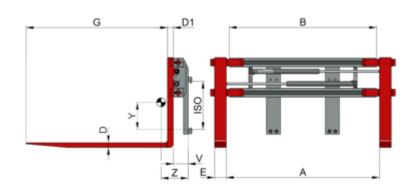

## **Technical specifications**

| Model   |       |     |           |       |    |    |     |       |   |     |     |     |     |
|---------|-------|-----|-----------|-------|----|----|-----|-------|---|-----|-----|-----|-----|
| 2T466ZH | 1.900 | 600 | 325-1.285 | 1.250 | 40 | 50 | 120 | 1.200 | 2 | 126 | 258 | 191 | 270 |
| 2T466ZH | 1.900 | 600 | 320-1.780 | 1.720 | 40 | 50 | 120 | 1.200 | 2 | 135 | 222 | 318 | 380 |
| 2T466ZH | 1.900 | 600 | 320-1.900 | 1.860 | 40 | 50 | 120 | 1.200 | 2 | 135 | 219 | 324 | 390 |