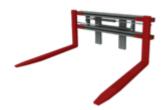

#### **Qualities:**

- Hook-on Fork Positioner for Reach Trucks with extended fork shank
- Very good residual capacity
- Excellent visibility
- Supplied with welded forks
- Supplied optionally with screw on forks for wear intensive operation
- Opening range larger than the construction width
- Construction width of the attachment and opening range is not dependent on the width of the forklift truck carriage