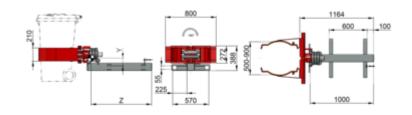

## **Technical specifications**

| Model    |     |     |         |      |       |       |     |     |
|----------|-----|-----|---------|------|-------|-------|-----|-----|
| 0,3T445F | 300 | 320 | 520-920 | 180° | 1.625 | 955   | 121 | 218 |
| 0,8T445F | 700 | 320 | 530-930 | 360° | 2.570 | 1.010 | 122 | 247 |