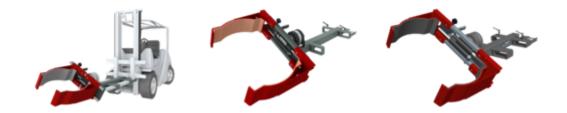

### Specification:

The KAUP Mini Drum Clamp T445F is the right choice when cylindrical drums and/or garbage vessels with a hydraulically rotating attachment should be emptied occasionally. For it the mini drums clamp has to be put on the existing forks, arrested and connected hydraulically with the forklift.