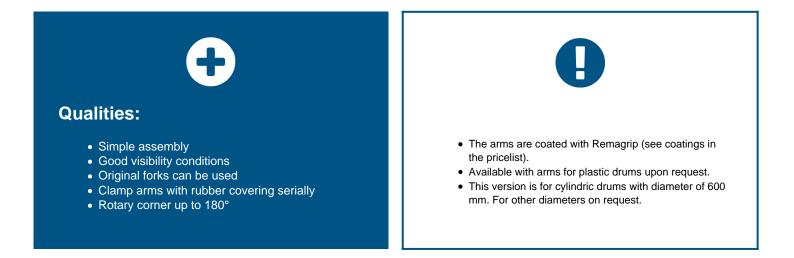

Attachment rotates hydraulically by 180° endless in both directions.

Attachment is available for operation in explosion hazardous areas.

Attachment is operated hydraulically, i.e. supplied with oil from the forklift truck's hydraulic system. Truck requires two additional hydraulic functions.

Attachment can be fitted with different types of contact pad surfaces specifically suited to the application.